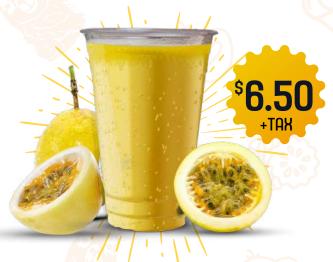

### Llama Tropical

BLEND OF PINEAPPLE, MANGO, BANANA AND STRAWBERRY.

Passion Fruit Maracuya FROM PERÚ