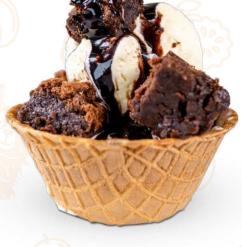

#### BROWNIE BOWL

\_\$**9,00**+TAX

2 SCOOPS+BROWNIE BITES+ SAUCE OR SYRUP + WHIPPED CREAM + CHERRY SERVED IN A WAFFLE BOWL